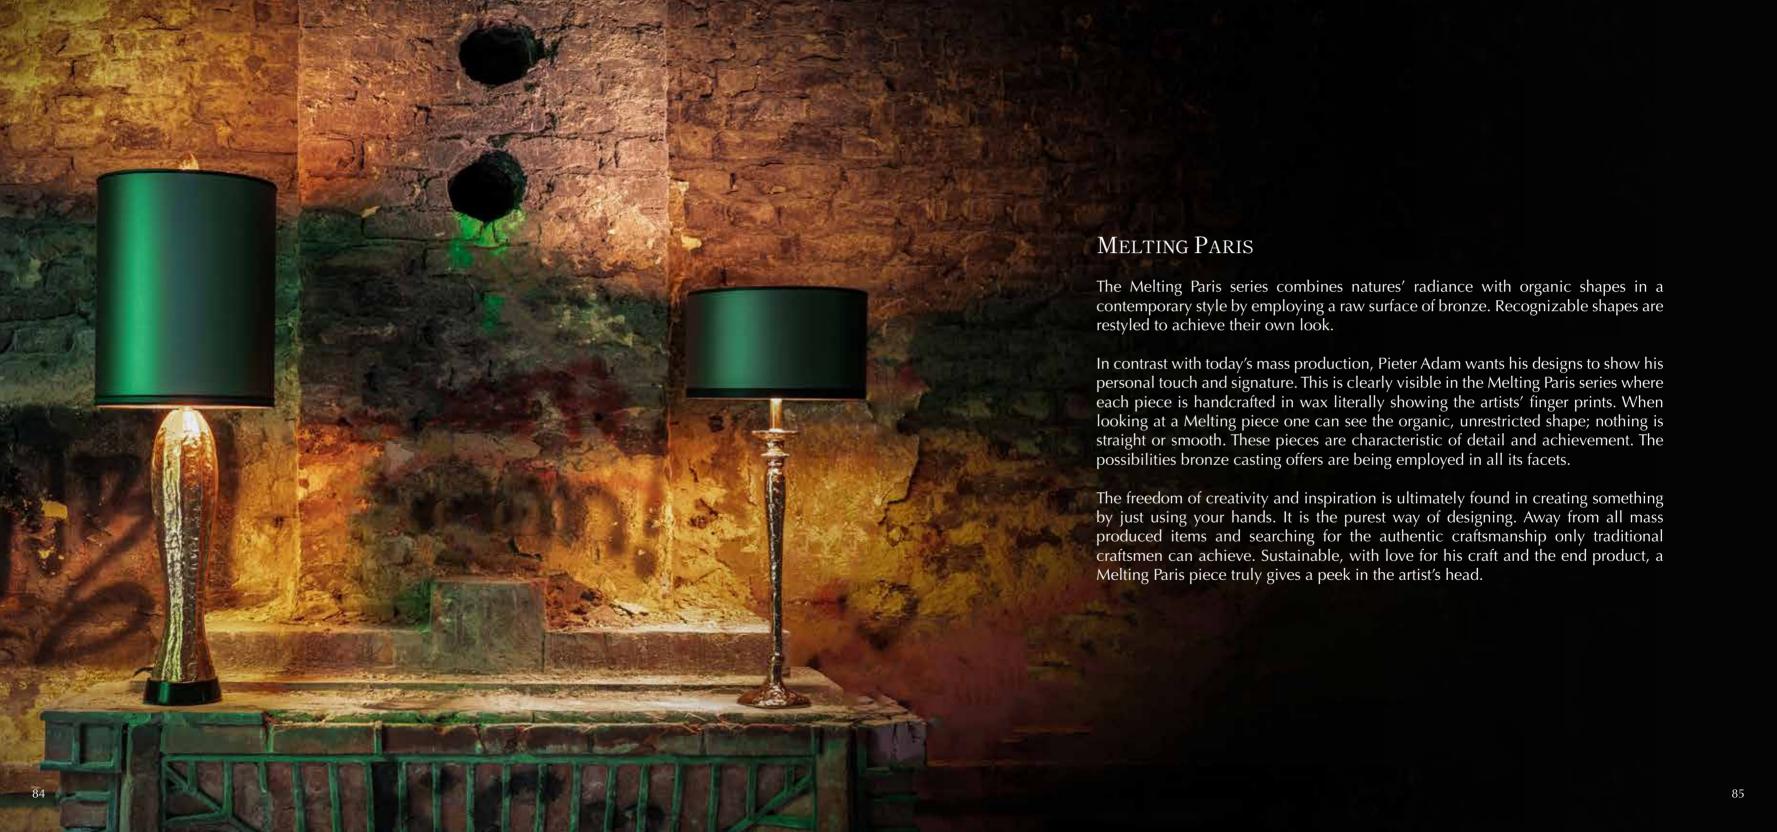

Itemnr: PA 847

Model: Melting Paris table-lamp

Material: Casted brass
Shade: 5300 Forest Linen
Sockets: 2x E27 max. 60 Watt

Finishes: -Dutch Silver

-Canadian Gold

-Smoked Brass

-Rose Gold

Itemnr: PA 849

Model: Melting Paris table-lamp

Material: Casted brass Shade: 8259 Ivory Velvet Sockets: 2x E14 max. 40 Watt

Finishes: -Dutch Silver

-Canadian Gold -Smoked Brass

-Rose Gold

 $<sup>\</sup>ensuremath{^*}$  For images of the other finishes visit our website.

<sup>\*</sup> For images of the other finishes visit our website.

Itemnr: PA 856

Model: Melting Paris wall-torch long

Material: Casted brass

Shade: 5300 Forest Linen Sockets: E27 max. 60 Watt

Finishes: -Dutch Silver

-Canadian Gold

-Smoked Brass

-Rose Gold

Itemnr: PA 855

Model: Melting Paris wall-torch

Material: Casted brass

Shade: 5301 Stony ground Linen

Sockets: E27 max. 40 Watt Finishes: **-Dutch Silver** 

-Canadian Gold

-Smoked Brass

-Rose Gold

<sup>\*</sup> For images of the other finishes visit our website.

 $<sup>\</sup>ensuremath{^*}$  For images of the other finishes visit our website.

PA 850 Itemnr:

Model: Melting Paris Sunday afternoon woman Material: Casted brass

Shade: 8261 Burnished Gold Velvet

Sockets: 2x E14 max. 40 Watt

Finishes: -Dutch Silver

-Canadian Gold -Smoked Brass

<sup>\*</sup> For images of the other finishes visit our website.

PA 851

Model: Melting Paris Sunday afternoon man Material: Casted brass Shade: 8261 Burnished Gold Velvet

Sockets: 2x E14 max. 40 Watt Finishes: -Dutch Silver

-Canadian Gold

-Smoked Brass

<sup>\*</sup> For images of the other finishes visit our website.

Itemnr: PA 845
Model: Melting Paris floor-lamp
Material: Casted brass

Shade: 8230 Black Leather Sockets: 2x E14 max. 40 Watt Finishes: -Dutch Silver

-Canadian Gold -Smoked Brass -Rose Gold

<sup>\*</sup> For images of the other finishes visit our website.