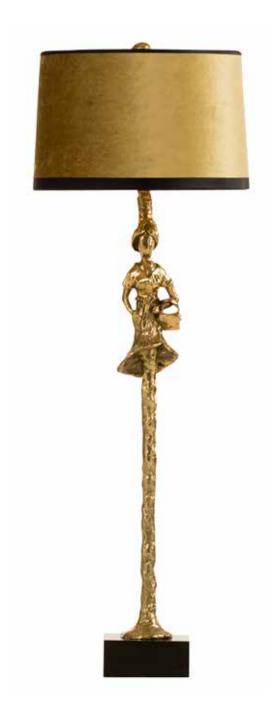

Shade: 8261 Burnished Gold Velvet

Sockets: 2x E14 max. 40 Watt

Finishes: -Dutch Silver

-Canadian Gold -Smoked Brass

<sup>\*</sup> For images of the other finishes visit our website.

PA 851

Model: Melting Paris Sunday afternoon man Material: Casted brass Shade: 8261 Burnished Gold Velvet