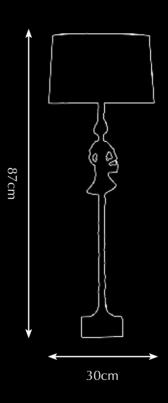

Shade: 8230 Black Leather Sockets: 2x E14 max. 40 Watt Finishes: -Dutch Silver

-Canadian Gold -Smoked Brass -Rose Gold

<sup>\*</sup> For images of the other finishes visit our website.