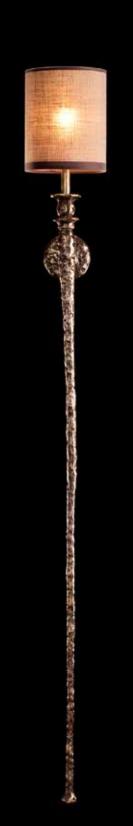

<sup>\*</sup> For images of the other finishes visit our website.

Itemnr: PA 856

Model: Melting Paris wall-torch long

Material: Casted brass

Shade: 5300 Forest Linen Sockets: E27 max. 60 Watt

Finishes: -Dutch Silver

-Canadian Gold

-Smoked Brass

-Rose Gold

Itemnr: PA 855

Model: Melting Paris wall-torch

Material: Casted brass

Shade: 5301 Stony ground Linen

Sockets: E27 max. 40 Watt Finishes: **-Dutch Silver** 