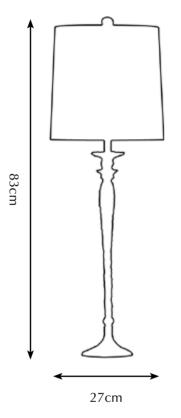

<sup>\*</sup> For images of the other finishes visit our website.

Itemnr: PA 856

Model: Melting Paris wall-torch long

Material: Casted brass

Shade: 5300 Forest Linen Sockets: E27 max. 60 Watt

Finishes: -Dutch Silver

-Canadian Gold

-Smoked Brass

-Rose Gold

Itemnr: PA 855

Model: Melting Paris wall-torch

Material: Casted brass

Shade: 5301 Stony ground Linen

Sockets: E27 max. 40 Watt Finishes: **-Dutch Silver** 

-Canadian Gold

-Smoked Brass

-Rose Gold

<sup>\*</sup> For images of the other finishes visit our website.

 $<sup>\</sup>ensuremath{^*}$  For images of the other finishes visit our website.

PA 850 Itemnr:

Model: Melting Paris Sunday afternoon woman Material: Casted brass