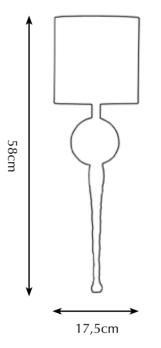

-Canadian Gold

-Smoked Brass

-Rose Gold

Itemnr: PA 855

Model: Melting Paris wall-torch

Material: Casted brass

Shade: 5301 Stony ground Linen

Sockets: E27 max. 40 Watt Finishes: **-Dutch Silver** 

-Canadian Gold

-Smoked Brass

-Rose Gold

<sup>\*</sup> For images of the other finishes visit our website.

 $<sup>\</sup>ensuremath{^*}$  For images of the other finishes visit our website.

PA 850 Itemnr:

Model: Melting Paris Sunday afternoon woman Material: Casted brass