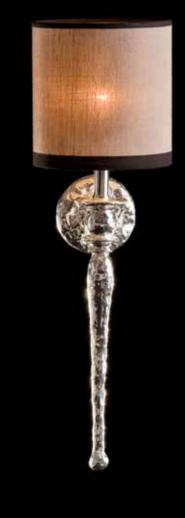

-Canadian Gold

-Smoked Brass

-Rose Gold

Itemnr: PA 855

Model: Melting Paris wall-torch

Material: Casted brass

Shade: 5301 Stony ground Linen

Sockets: E27 max. 40 Watt Finishes: **-Dutch Silver** 

-Canadian Gold

-Smoked Brass

-Rose Gold

<sup>\*</sup> For images of the other finishes visit our website.

 $<sup>\</sup>ensuremath{^*}$  For images of the other finishes visit our website.

PA 850 Itemnr:

Model: Melting Paris Sunday afternoon woman Material: Casted brass