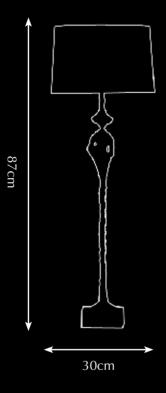

Shade: 8230 Black Leather Sockets: 2x E14 max. 40 Watt Finishes: -Dutch Silver

-Canadian Gold -Smoked Brass -Rose Gold

<sup>\*</sup> For images of the other finishes visit our website.