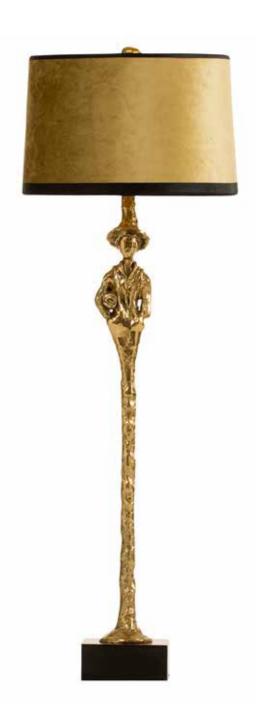

Sockets: 2x E14 max. 40 Watt Finishes: -Dutch Silver

-Canadian Gold

-Smoked Brass

<sup>\*</sup> For images of the other finishes visit our website.

Itemnr: PA 845
Model: Melting Paris floor-lamp
Material: Casted brass