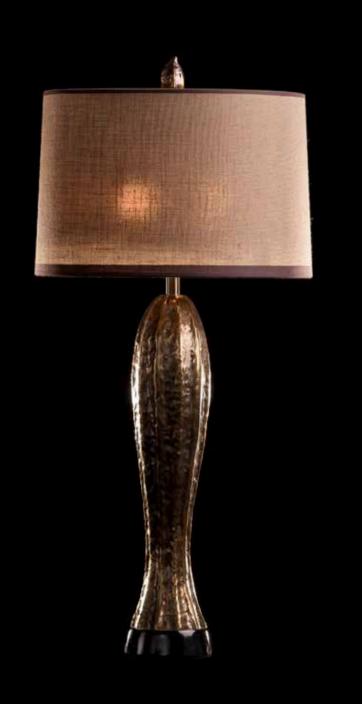

Itemnr: PA 847

Model: Melting Paris table-lamp

Material: Casted brass
Shade: 5300 Forest Linen
Sockets: 2x E27 max. 60 Watt

Finishes: -Dutch Silver

-Canadian Gold

-Smoked Brass

-Rose Gold

Itemnr: PA 849

Model: Melting Paris table-lamp

Material: Casted brass Shade: 8259 Ivory Velvet Sockets: 2x E14 max. 40 Watt

Finishes: -Dutch Silver

-Canadian Gold -Smoked Brass

-Rose Gold

 $<sup>\</sup>ensuremath{^*}$  For images of the other finishes visit our website.