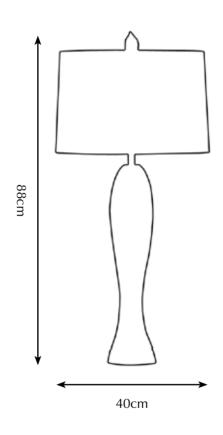

Itemnr: PA 847

Model: Melting Paris table-lamp

Material: Casted brass
Shade: 5300 Forest Linen
Sockets: 2x E27 max. 60 Watt

Finishes: -Dutch Silver

-Canadian Gold

-Smoked Brass

-Rose Gold

Itemnr: PA 849

Model: Melting Paris table-lamp

Material: Casted brass Shade: 8259 Ivory Velvet Sockets: 2x E14 max. 40 Watt

Finishes: -Dutch Silver

-Canadian Gold -Smoked Brass

-Rose Gold

 $<sup>\</sup>ensuremath{^*}$  For images of the other finishes visit our website.