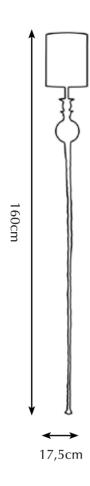

<sup>\*</sup> For images of the other finishes visit our website.

Itemnr: PA 856

Model: Melting Paris wall-torch long

Material: Casted brass

Shade: 5300 Forest Linen Sockets: E27 max. 60 Watt

Finishes: -Dutch Silver

-Canadian Gold

-Smoked Brass

-Rose Gold

Itemnr: PA 855

Model: Melting Paris wall-torch

Material: Casted brass

Shade: 5301 Stony ground Linen

Sockets: E27 max. 40 Watt Finishes: **-Dutch Silver** 