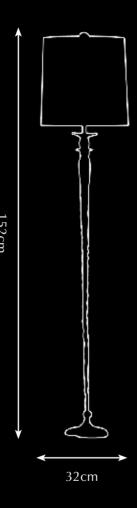

<sup>\*</sup> For images of the other finishes visit our website.

Itemnr: PA 856

Model: Melting Paris wall-torch long

Material: Casted brass

Shade: 5300 Forest Linen Sockets: E27 max. 60 Watt

Finishes: -Dutch Silver

-Canadian Gold

-Smoked Brass

-Rose Gold

Itemnr: PA 855

Model: Melting Paris wall-torch

Material: Casted brass

Shade: 5301 Stony ground Linen

Sockets: E27 max. 40 Watt Finishes: **-Dutch Silver** 