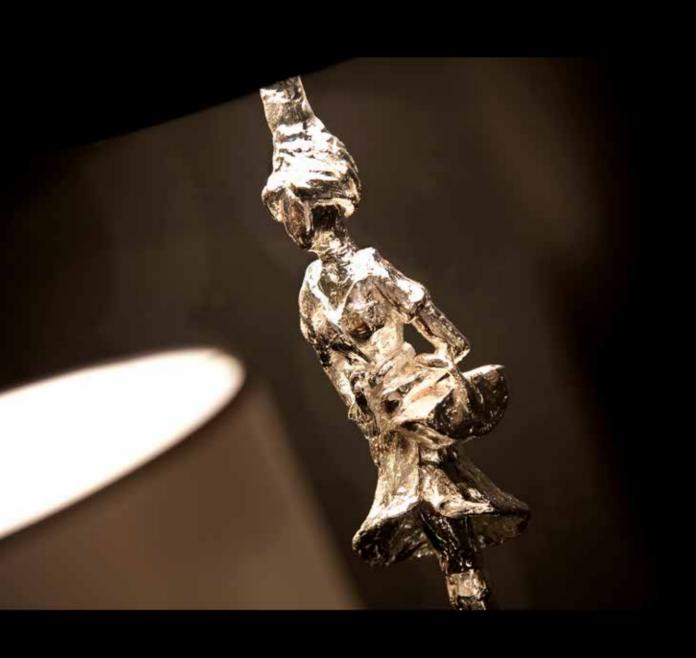

Sockets: 2x E14 max. 40 Watt Finishes: -Dutch Silver

-Canadian Gold

-Smoked Brass

<sup>\*</sup> For images of the other finishes visit our website.

Itemnr: PA 845
Model: Melting Paris floor-lamp
Material: Casted brass