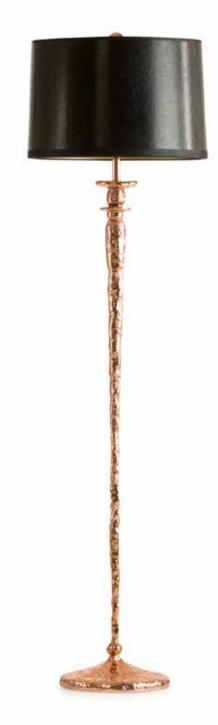

Shade: 8230 Black Leather Sockets: 2x E14 max. 40 Watt Finishes: -Dutch Silver

-Canadian Gold -Smoked Brass -Rose Gold

<sup>\*</sup> For images of the other finishes visit our website.