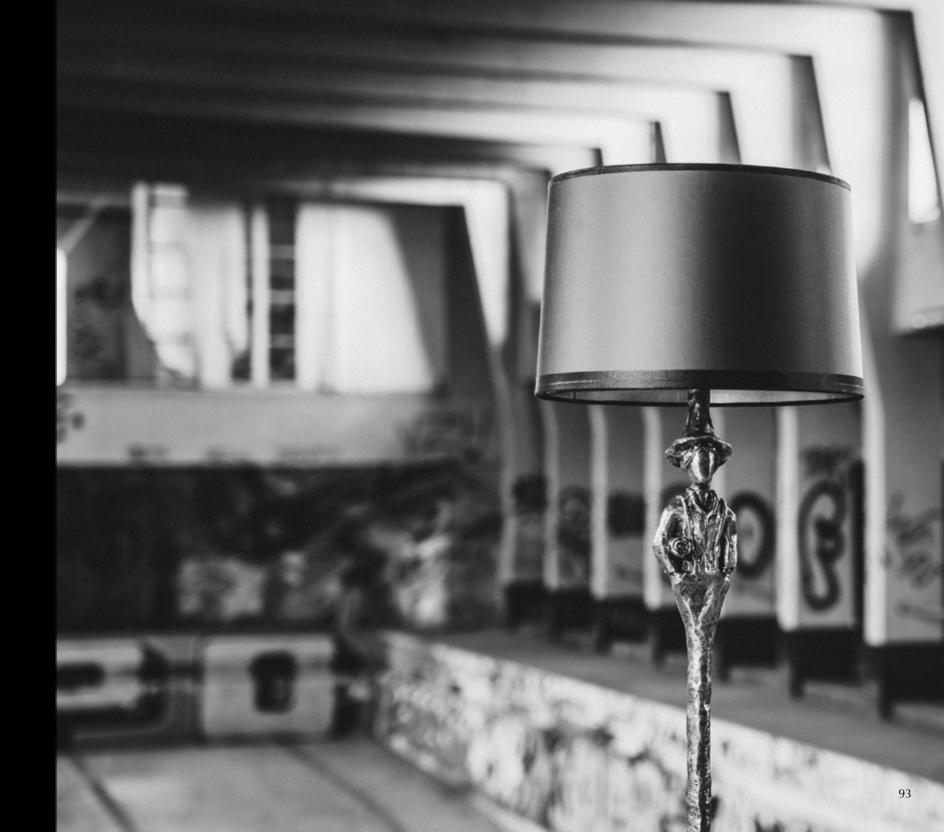

Shade: 8261 Burnished Gold Velvet

Sockets: 2x E14 max. 40 Watt

Finishes: -Dutch Silver

-Canadian Gold -Smoked Brass

<sup>\*</sup> For images of the other finishes visit our website.

PA 851

Model: Melting Paris Sunday afternoon man Material: Casted brass Shade: 8261 Burnished Gold Velvet

Sockets: 2x E14 max. 40 Watt Finishes: -Dutch Silver

-Canadian Gold

-Smoked Brass

<sup>\*</sup> For images of the other finishes visit our website.

Itemnr: PA 845
Model: Melting Paris floor-lamp
Material: Casted brass